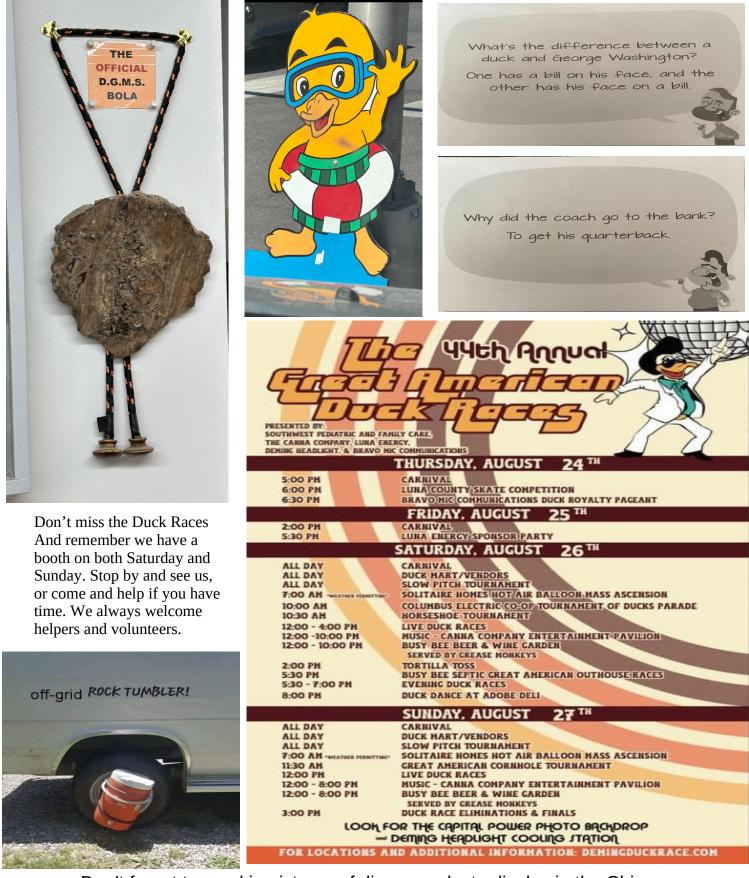

will be Monday, Thursday and Saturday 9-12 \*Note; Shop will be closed on field trip days.

Don't forget about the Duck Races where we will have a booth So stop by and say "Hi", or come and help out, volunteers are always welcomed and needed.

I would like to say a huge Thank you to everyone who came out to help after my Mother's (Marilyn) house burnt on Father's Day! It really meant a lot to see so many people come to help her even though she was still in New Hampshire at the time.

I truly appreciate each and every one of you for all your Thoughtfulness through such a troubling time for her.

Again, Thank you!!

Maria Costa